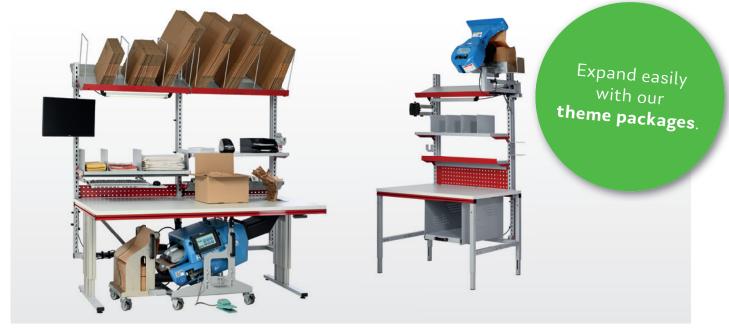

## **Ergonomic machine integration** for effortless packaging directly at the workplace

Optimise your processes by integrating your paper machine into the packing table in a space-saving and ergonomic way. Discover our selection of highly functional packing tables for optimised workflows.

## SYSTEM FLEX – Manual base table

Art. no. 73805700 (ruby red) / 73805701 (gentian blue)

W 2.000 x D 1.000 x H 660-930 mm infinitely height-adjustable from 690-960 mm cut-out for material ejector W 140 x D 260 mm max. surface load 300 kg

## SYSTEM FLEX – Electric base table

Art. no. 73805800 (ruby red) / 73805801 (gentian blue)

W 2.000 x D 1.000 x H 720-1.120 mm electrically, infinitely height-adjustable from 720-1,120 mm cut-out for material ejector W 140 x D 260 mm max. surface load 300 kg, max. lifting speed 12 mm/sec Add-on package for single packing tables

## Basic equipment consisting of:

- 3x Shelves (Art. no. 73307300)
- 2x Shelf dividers open (Art. no. 73308800)
- 1x Utensilo (Art. no. 73312600)
- 1x Holder for tape dispenser (Art. no. 73308200)

Also available as a **double workstation** with manual height adjustment and a **matching add-on package**. Visit us and see the solution in our showroom!