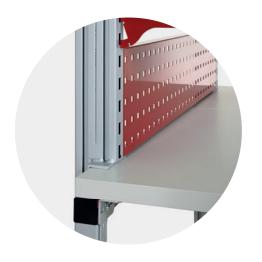

## Heavy Duty Rocholz mounting profile

Art.-No. 73308010

The double SYSTEM FLEX Rocholz mounting profiles with perforation can carry even more weight, and nothing will make them waver. Naturally, you can still attach your SYSTEM FLEX accessories to the Rocholz mounting profiles with perforation, and adjust them quickly and easily.