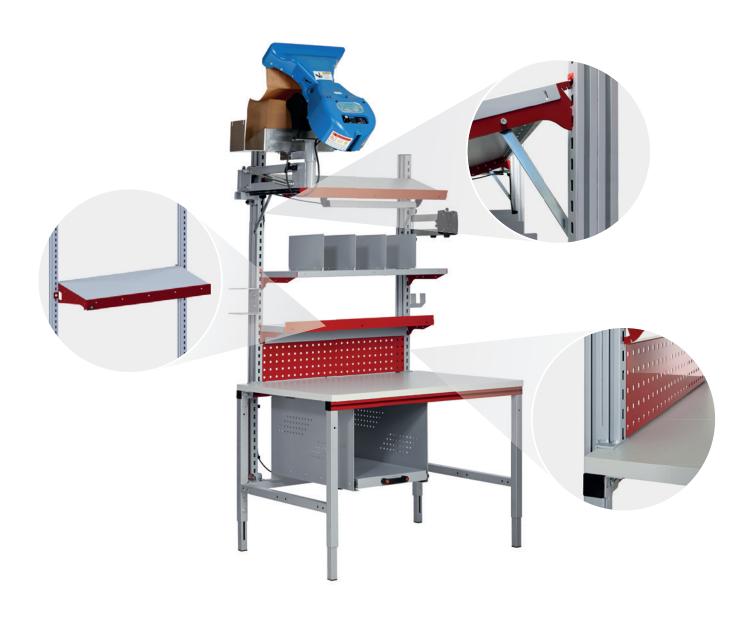

## We have made our SYSTEM FLEX Rocholz mounting profiles even stronger!

## Heavy Duty Rocholz mounting profile

Art.-No. 73308010

The double SYSTEM FLEX Rocholz mounting profiles with perforation can carry even more weight, and nothing will make them waver. Naturally, you can still attach your SYSTEM FLEX accessories to the Rocholz mounting profiles with perforation, and adjust them quickly and easily.

## Reinforcement strut for shelves

Art.-No. 73314400

An additional support is available for SYSTEM FLEX shelves, turning the standard shelves into a heavy-duty version. The reinforcement strut is attached to the Rocholz mounting profile with perforation and to the carrier arm of the shelf.

## **Retracting shelf for Heavy Duty**

Art.-No. 73304100 / 73304200 / 73304101 / 73304201

You can easily accommodate printers, air cushion machines or other "heavy equipment" with the matching retracting shelves for the double Rocholz mounting profiles with perforation. With these, you can also access your equipment ergonomically, e. g. when you need to change a material roll.