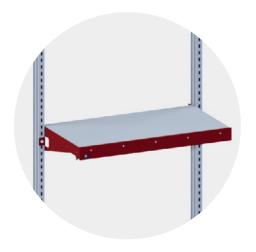

## Reinforcement strut for shelves

Art.-No. 73314400

An additional support is available for SYSTEM FLEX shelves, turning the standard shelves into a heavy-duty version. The reinforcement strut is attached to the Rocholz mounting profile with perforation and to the carrier arm of the shelf.