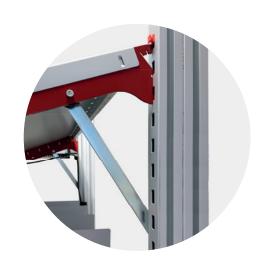

## Reinforcement strut for shelves

Art.-No. 73314400

An additional support is available for SYSTEM FLEX shelves, turning the standard shelves into a heavy-duty version. The reinforcement strut is attached to the Rocholz mounting profile with perforation and to the carrier arm of the shelf.